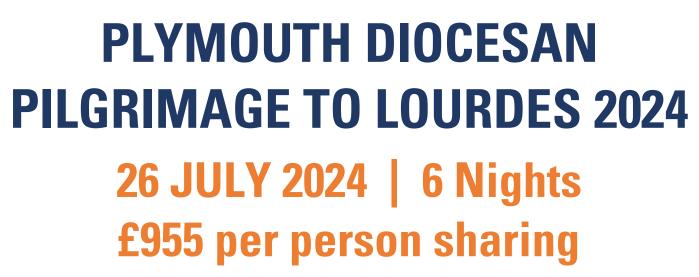

## LOURDES

- » Direct flight from Bristol to Toulouse and return from Bordeaux to Bristol
- » Return airport transfers between the airport and your hotel in Lourdes
- » Airport taxes
- » 15kg check-in luggage plus one small personal item in the cabin
- » 6 nights' accommodation in the Hotel Eliseo
- » Full board: breakfast, lunch and dinner each day
- » Full services of Joe Walsh Tours representatives throughout
- » Guided walking tour of Lourdes visiting places associated to St. Bernadette
- » Guided visit to the Sanctuaries, Grotto, Baths and Basilicas
- » Full religious programme facilitated in conjunction with the Diocese of Plymouth including Mass at the Grotto, Anointing of the Sick, Torchlight Procession & Blessed Sacrament Procession
- » Return airport transfers to and from Bristol Airport