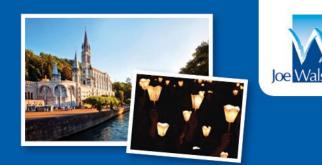

## LOURDES

- » Direct flight from Bristol to Toulouse and return from Bordeaux to Bristol
- » Return airport transfers between the airport and your hotel in Lourdes
- » Airport taxes
- » 15kg check-in luggage plus one small personal item in the cabin
- » 6 nights' accommodation in the Hotel Eliseo
- » Full board: breakfast, lunch and dinner each day
- » Full services of Joe Walsh Tours representatives throughout
- » Guided walking tour of Lourdes visiting places associated to St. Bernadette
- » Guided visit to the Sanctuaries, Grotto, Baths and Basilicas
- » Full religious programme facilitated in conjunction with the Diocese of Plymouth including Mass at the Grotto, Anointing of the Sick, Torchlight Procession & Blessed Sacrament Procession
- » Return airport transfers to and from Bristol Airport